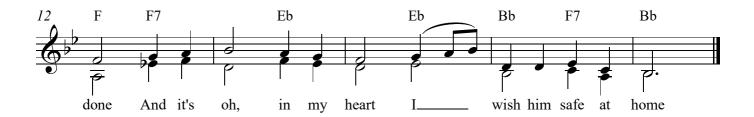

## The Blue Bells of Scotland

www.franzdorfer.com

Oh where, tell me where Is your High-land lad-die gone? Oh where, tell me where Is your

Oh where, tell me where Did your Highland laddie dwell? Oh where, tell me where Did your Highland laddie dwell? He dwelt in bonnie Scotland, Where blooms the sweet blue bell And it's oh, in my heart I lo'e my laddie well